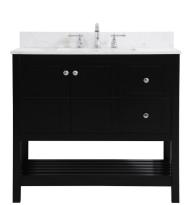

## **Theo collection**

36 inch single bathroom vanity Set

Item No: VF16436BL-BS (Blue)

Item No: VF16436BK-BS (Black)

| Dimensions                          |                        |
|-------------------------------------|------------------------|
| Overall dimensions                  | 36"L x 22"W x 34"H     |
| Top thickness                       | 0.75"                  |
| Specifications                      |                        |
| Base Finish                         | Blue/Black/Grey/White  |
| Top finish                          | calacatta white        |
| Base material                       | solid wood leg and MDF |
| Top material                        | Quartz                 |
| Sink included                       | yes                    |
| sink material                       | porcelain              |
| overflow hole                       | yes                    |
| sink type                           | undermount             |
| Doors                               | YES                    |
| number of doors                     | 2                      |
| Drawers                             | YES                    |
| number of Functional drawers        | 2                      |
| soft close drawer glides            | YES                    |
| mounting location                   | free-standing          |
| mounting bracket included           | no                     |
| backsplash included                 | yes                    |
| drain assembly included             | no                     |
| faucet included                     | no                     |
| Compatible faucet installation type | widespread             |
| P-trap included                     | no                     |
| assembly required                   | no                     |
| installation required               | yes                    |
| warranty                            | 1 year limited         |
| Shipment Type                       | LTL                    |
|                                     |                        |