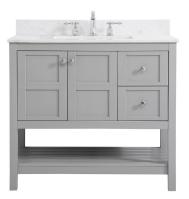

|
| mounting location                   | free-standing          |
| mounting bracket included           | no                     |
| backsplash included                 | yes                    |
| drain assembly included             | no                     |
| faucet included                     | no                     |
| Compatible faucet installation type | widespread             |
| P-trap included                     | no                     |
| assembly required                   | no                     |
| installation required               | yes                    |
| warranty                            | 1 year limited         |
| Shipment Type                       | LTL                    |
|                                     |                        |



Item No: VF16436GR-BS (Grey)



Item No: VF16436WH-BS (White)

Available Finishes