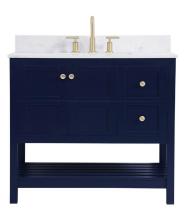

## **Theo collection**

36 inch single bathroom vanity Set

Item No: VF16436BL-BS (Blue)

Item No: VF16436BK-BS (Black)

| Dimensions                          |                        |
|-------------------------------------|------------------------|
| Overall dimensions                  | 36"L x 22"W x 34"H     |
| Top thickness                       | 0.75"                  |
| Specifications                      |                        |
| Base Finish                         | Blue/Black/Grey/White  |
| Top finish                          | calacatta white        |
| Base material                       | solid wood leg and MDF |
| Top material                        | Quartz                 |
| Sink included                       | yes                    |
| sink material                       | porcelain              |
| overflow hole                       | yes                    |
| sink type                           | undermount             |
| Doors                               | YES                    |
| number of doors                     | 2                      |
| Drawers                             | YES                    |
| number of Functional drawers        | 2                      |
| soft close drawer glides            | YES                    |
| mounting location                   | free-standing          |
| mounting bracket included           | no                     |
| backsplash included                 | yes                    |
| drain assembly included             | no                     |
| faucet included                     | no                     |
| Compatible faucet installation type | widespread             |
| P-trap included                     | no                     |
| assembly required                   | no                     |
| installation required               | yes                    |
| warranty                            | 1 year limited         |
| Shipment Type                       | LTL                    |
|                                     |                        |