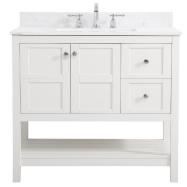

cation                   | free-standing          |
| mounting bracket included           | no                     |
| backsplash included                 | yes                    |
| drain assembly included             | no                     |
| faucet included                     | no                     |
| Compatible faucet installation type | widespread             |
| P-trap included                     | no                     |
| assembly required                   | no                     |
| installation required               | yes                    |
| warranty                            | 1 year limited         |
| Shipment Type                       | LTL                    |
|                                     |                        |



Item No: VF16436GR-BS (Grey)



Item No: VF16436WH-BS (White)

Available Finishes